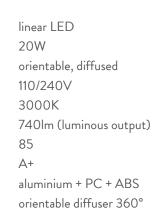

# LED 3000K

#### LAMPING

| Source            |
|-------------------|
| Total power       |
| Emission          |
| Tension           |
| Color temperature |
| Luminous flux     |
| Typ cri           |
| Energy class      |
| Materials         |
| Notes             |