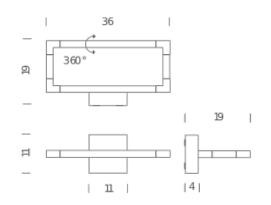

# PACKAGE

Package 01

Structure

white black

Dimension: 30x45x20 cm / Gross weight: 2,1 Kg

#### Structure

white black

Dimension: 30x45x20 cm / Gross weight: 2,1 Kg