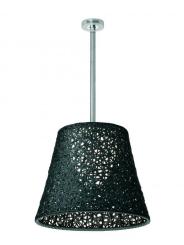

## Romeo Outdoor C3 Pvc (71 cm) Green wall

Suspension luminaire for outdoor use providing direct and diffused light. External diffuser obtained from braided colored PVC tubes, internal frame in polyester-painted aluminum tubes. Inner diffuser in opal-colored, vacuum-formed polycarbonate which is removable for bulb change without the use of tools. Diffuser support in anodized diecast aluminum alloy, liquid grey painted. Die-cast aluminum alloy ceiling fitting with polished finish. Injection-molded...