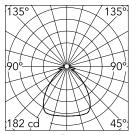

| <del>)</del> 90°  | 2 | 46 | 4.15  |
|-------------------|---|----|-------|
| $\mathbf{X}$      | 3 | 20 | 6.22  |
| $\langle \rangle$ | 4 | 11 | 8.29  |
| 45°;              | 5 | 7  | 10.36 |
| inaira            |   |    |       |

1

Beam Angle DIR: 92°

182

h(m) E(**l**x)

D(m)

2.07

Luminous flux luminaire 2400 lm

| Mountings          | Ceiling surface |
|--------------------|-----------------|
| Voltage (V)        | 230             |
| Environment        | Outdoor         |
|                    |                 |
| Aiming             | Fixed           |
| Light Distribution | Symmetric       |
| Beam Angle         | 78              |
|                    |                 |
| Emergency          | Without         |
| Insulation Class   | I               |
| Lamp Holder        | E27             |