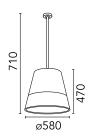

## Romeo Outdoor C3 Pvc (71 cm) Green wall

Suspension luminaire for outdoor use providing direct and diffused light. External diffuser obtained from braided colored PVC tubes, internal frame in polyester-painted aluminum tubes. Inner diffuser in opal-colored, vacuum-formed polycarbonate which is removable for bulb change without the use of tools. Diffuser support in anodized diecast aluminum alloy, liquid grey painted. Die-cast aluminum alloy ceiling fitting with polished finish. Injection-molded...