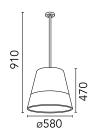

## Romeo Outdoor C3 Pvc (91 cm) Panama

Suspension luminaire for outdoor use providing direct and diffused light. External diffuser obtained from braided colored PVC tubes, internal frame in polyester-painted aluminum tubes. Inner diffuser in opal-colored, vacuum-formed polycarbonate which is removable for bulb change without the use of tools. Diffuser support in anodized diecast aluminum alloy, liquid grey painted. Die-cast aluminum alloy ceiling fitting with polished finish. Injection-molded...

## Romeo Outdoor C3 Pvc (91 cm) Panama

LED 21W E27 2450lm 3000K DIMMER RF26998