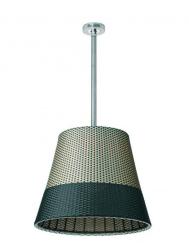

## Romeo Outdoor C3 Pvc (91 cm) Panama

Suspension luminaire for outdoor use providing direct and diffused light. External diffuser obtained from braided colored PVC tubes, internal frame in polyester-painted aluminum tubes. Inner diffuser in opal-colored, vacuum-formed polycarbonate which is removable for bulb change without the use of tools. Diffuser support in anodized diecast aluminum alloy, liquid grey painted. Die-cast aluminum alloy ceiling fitting with polished finish. Injection-molded...

## Romeo Outdoor C3 Pvc (91 cm) Panama

LED 21W E27 2450lm 3000K DIMMER RF26998