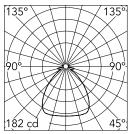

Luminous flux luminaire 2400 lm

| Beam Angle DIR: 92° |                |       |  |  |
|---------------------|----------------|-------|--|--|
| h(m)                | E( <b>I</b> ×) | D(m)  |  |  |
| 1                   | 182            | 2.07  |  |  |
| 2                   | 46             | 4.15  |  |  |
| 3                   | 20             | 6.22  |  |  |
| 4                   | 11             | 8.29  |  |  |
| 5                   | 7              | 10.36 |  |  |

Mountings Voltage (V) Environment

Aiming Light Distribution Beam Angle

Emergency Insulation Class Ceiling surface 230 Outdoor

Fixed Symmetric 74

Without I

Certificates

Note

F6469022 - Panama