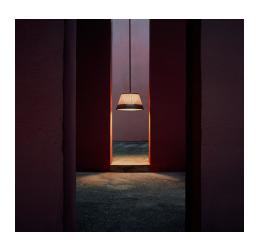

## Romeo Outdoor C3 Pvc (91 cm) Panama

Suspension luminaire for outdoor use providing direct and diffused light. External diffuser obtained from braided colored PVC tubes, internal frame in polyester-painted aluminum tubes. Inner diffuser in opal-colored, vacuum-formed polycarbonate which is removable for bulb change without the use of tools. Diffuser support in anodized diecast aluminum alloy, liquid grey painted. Die-cast aluminum alloy ceiling fitting with polished finish. Injection-molded...

## Romeo Outdoor C3 Pvc (91 cm) Panama

LED 21W E27 2450lm 3000K DIMMER RF26998