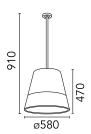

Mountings Ceiling surface

Voltage (V) 230 **Environment** Outdoor

**Aiming** Fixed **Light Distribution** Symmetric Beam Angle 74

**Emergency** Without **Insulation Class** Lamp Holder E27

**Colors** F6469041 - Green Wall