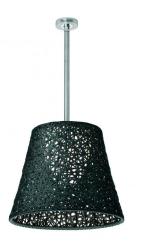

## Romeo Outdoor C3 Pvc (91 cm) Green wall

Suspension luminaire for outdoor use providing direct and diffused light. External diffuser obtained from braided colored PVC tubes, internal frame in polyester-painted aluminum tubes. Inner diffuser in opal-colored, vacuum-formed polycarbonate which is removable for bulb change without the use of tools. Diffuser support in anodized diecast aluminum alloy, liquid grey painted. Die-cast aluminum alloy ceiling fitting with polished finish. Injection-molded...