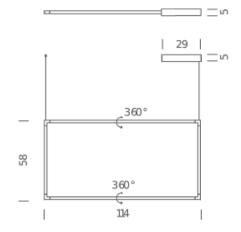

Typ cri 85 Energy class A+

Materials aluminium + PC + ABS

Notes cable lenght 3m, orientable diffusers

360°, DALI version on request

Codes Structure

SPI LW2 51 white SPI LN2 51 black

**PACKAGE** 

Package 01 Dimension: 18x22x66 cm / Gross weight:

Typ cri 85 Energy class A+

Materials aluminium + PC + ABS

Notes cable lenght 3m, orientable diffusers

360°, DALI version on request

Codes Structure

SPI LWW 51 white SPI LNN 51 black

**PACKAGE** 

Package 01 Dimension: 18x22x66 cm / Gross weight: