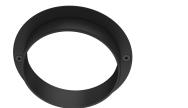

Spot visor F001Z010000

FLO

Spot visor with honeycomb F001Z030000

Spot visor with flood lens F001Z040000 S.P.D. (SURGE PROTECTION DEVICE) F990E00A000