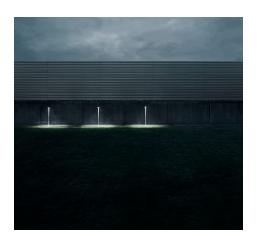

## Belvedere Spot Pick Non Dimmable White

Family of adjustable outdoor LED lighting luminaires (double rotation, vertical and horizontal axle) suitable for floor installations (ground or buried) and with integrated power supply box.