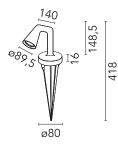

Luminous flux luminaire 351 lm

| Mountings                | Ground spike                                                                                                                                                                             |
|--------------------------|------------------------------------------------------------------------------------------------------------------------------------------------------------------------------------------|
| Lamp category            | LED                                                                                                                                                                                      |
| Power                    | 6                                                                                                                                                                                        |
| Voltage (V)              | 230                                                                                                                                                                                      |
| Environment              | Outdoor                                                                                                                                                                                  |
| LED type                 | Power LED                                                                                                                                                                                |
| Aiming                   | Adjustable                                                                                                                                                                               |
| Light Distribution       | Symmetric                                                                                                                                                                                |
| Beam Angle               | 28                                                                                                                                                                                       |
| Transformer Availability | Included                                                                                                                                                                                 |
| Transformer Mounting     | Integrated                                                                                                                                                                               |
| Transformer Type         | Not dimmable                                                                                                                                                                             |
| Emergency                | Without                                                                                                                                                                                  |
| Insulation Class         | II                                                                                                                                                                                       |
| Lamp Holder              | LED                                                                                                                                                                                      |
| Dimmable                 | No                                                                                                                                                                                       |
| Colors                   | F001F23A001 - White                                                                                                                                                                      |
| Certificates             |                                                                                                                                                                                          |
| Note                     | We recommend using a<br>connection system with a<br>degree of protection<br>greater than or equal to<br>the degree of protection<br>of the luminaire. During<br>the installation and the |