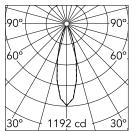

220-240V power supply included. Included 2 way terminal block 4 poles IP68 H2O Stop.

24V Dimmable version available on request. Version 110V upon request.

| Beam Angle: |       | 28°  |
|-------------|-------|------|
| h(m)        | E(I×) | D(m) |
| 1           | 1192  | 0.50 |
| 2           | 298   | 1.01 |
| 3           | 132   | 1.51 |
| 4           | 74    | 2.01 |
| 5           | 48    | 2.51 |