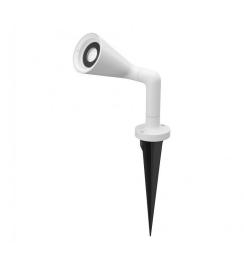

## Belvedere Spot Pick Non Dimmable White

Family of adjustable outdoor LED lighting luminaires (double rotation, vertical and horizontal axle) suitable for floor installations (ground or buried) and with integrated power supply box.

Luminous flux luminaire 351 lm

| Mountings                | Ground spike                                                                                                                                                                             |
|--------------------------|------------------------------------------------------------------------------------------------------------------------------------------------------------------------------------------|
| Lamp category            | LED                                                                                                                                                                                      |
| Power                    | 6                                                                                                                                                                                        |
| Voltage (V)              | 230                                                                                                                                                                                      |
| Environment              | Outdoor                                                                                                                                                                                  |
| LED type                 | Power LED                                                                                                                                                                                |
| Aiming                   | Adjustable                                                                                                                                                                               |
| Light Distribution       | Symmetric                                                                                                                                                                                |
| Beam Angle               | 28                                                                                                                                                                                       |
| Transformer Availability | Included                                                                                                                                                                                 |
| Transformer Mounting     | Integrated                                                                                                                                                                               |
| Transformer Type         | Not dimmable                                                                                                                                                                             |
| Emergency                | Without                                                                                                                                                                                  |
| Insulation Class         | II                                                                                                                                                                                       |
| Lamp Holder              | LED                                                                                                                                                                                      |
| Dimmable                 | No                                                                                                                                                                                       |
| Colors                   | F001F23A001 - White                                                                                                                                                                      |
| Certificates             |                                                                                                                                                                                          |
| Note                     | We recommend using a<br>connection system with a<br>degree of protection<br>greater than or equal to<br>the degree of protection<br>of the luminaire. During<br>the installation and the |