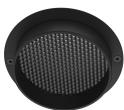

Spot visor F001Z010000

FLO

Spot visor with honeycomb F001Z030000

Spot visor with flood lens F001Z040000 S.P.D. (SURGE PROTECTION DEVICE) F990E00A000