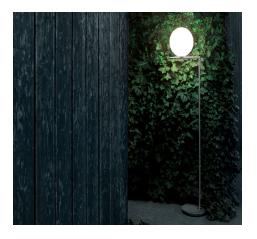

## IC F1 Outdoor H 1350 mm Brushed Brass/Grey Lava

Floor lamp with diffused light for exterior use.

Structure in painted brushed stainless steel or brushed brass; marble base in various colours. Available in four standard combinations: black/black lava painted steel, deep brown/travertino imperiale, satinized brass/grey lava, satinized stainless steel/occhio di pernice. The structural parts are chemically treated for protection against atmospheric elements.

Opalescent blown glass diffuser.

5-m cable...

Ø200 0320 320 MountingsFloorVoltage (V)230EnvironmentOutdoor

AimingFixedLight DistributionSymmetric

Transformer Type Dimmer on board Without Insulation Class

Colors F012A03C059 - Brushed Brass/Grey Lava