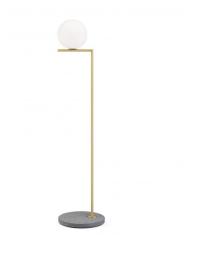

## IC F1 Outdoor H 1350 mm Brushed Brass/Grey Lava

Floor lamp with diffused light for exterior use.

Structure in painted brushed stainless steel or brushed brass; marble base in various colours. Available in four standard combinations: black/black lava painted steel, deep brown/travertino imperiale, satinized brass/grey lava, satinized stainless steel/occhio di pernice. The structural parts are chemically treated for protection against atmospheric elements.

Opalescent blown glass diffuser.

5-m cable...

Ø200 0320 320 MountingsFloorVoltage (V)230EnvironmentOutdoor

AimingFixedLight DistributionSymmetric

Transformer Type Dimmer on board Without Insulation Class

Colors F012A03C059 - Brushed Brass/Grey Lava