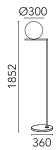

## IC F2 Outdoor H 1852 mm Deep Brown/Travertino Imperiale

Floor lamp with diffused light for exterior use.

Structure in painted brushed stainless steel or brushed brass; marble base in various colours. Available in four standard combinations: black/black lava painted steel, deep brown/travertino imperiale, satinized brass/grey lava, satinized stainless steel/occhio di pernice. The structural parts are chemically treated for protection against atmospheric elements.

Opalescent blown glass diffuser.

5-m cable...

MountingsFloorVoltage (V)230EnvironmentOutdoor

AimingFixedLight DistributionSymmetric

**Transformer Type** Dimmer on board **Emergency** Without

Insulation Class