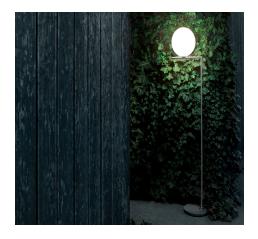

## IC F2 Outdoor H 1852 mm Deep Brown/Travertino Imperiale

Floor lamp with diffused light for exterior use.

Structure in painted brushed stainless steel or brushed brass; marble base in various colours. Available in four standard combinations: black/black lava painted steel, deep brown/travertino imperiale, satinized brass/grey lava, satinized stainless steel/occhio di pernice. The structural parts are chemically treated for protection against atmospheric elements.

Opalescent blown glass diffuser.

5-m cable...

MountingsFloorVoltage (V)230EnvironmentOutdoor

AimingFixedLight DistributionSymmetric

**Transformer Type** Dimmer on board **Emergency** Without

Insulation Class