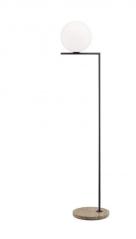

## IC F2 Outdoor H 1852 mm Deep Brown/Travertino Imperiale

Floor lamp with diffused light for exterior use.

Structure in painted brushed stainless steel or brushed brass; marble base in various colours. Available in four standard combinations: black/black lava painted steel, deep brown/travertino imperiale, satinized brass/grey lava, satinized stainless steel/occhio di pernice. The structural parts are chemically treated for protection against atmospheric elements.

Opalescent blown glass diffuser.

5-m cable...

MountingsFloorVoltage (V)230EnvironmentOutdoor

AimingFixedLight DistributionSymmetric

**Transformer Type** Dimmer on board **Emergency** Without

Insulation Class

Colors

F012B01C018 - Deep Brown/Travertino Imperial

Certificates C E C F 65

**Note** Bulb not included. LED:

max 13W - E27