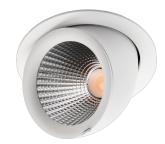

## **Exclusive Midi White**

Article code: 5046 902630 EAN: 7021989026303

40°

**Light technic** Type of light source: LED (not exchangeable) Wattage: 31W System wattage: 31.0W Luminous flux: 2300lm Efficacy: 75 lm/W Voltage: 220-240V Colour temperature: 4000K Colour rendering (CRI): Ra>90 MacAdams factor: SDCM: 2 Lifetime: L90/B10>50,000 Light distribution: Direct Optic: Glass Clear

Control/Dimming

Trailing edge dimming Type:

**Protection** 

Beam angle:

Luminaire class: Class II Ingress protection rating: IP44 Ta=25°C Ta nominel:

**Energy and approvals** 

Energy class: A+ CE Approval:

Materials and finish

Housing: Aluminium Colour: White (RAL 9003) Optics: Glass

**Mounting/Connection** 

Mounting: Recessed (downlight), Indoor / Outdoor Plug: 3 pol Linect Max. luminaires per circuit breaker: B10: 35, B16: 57, C10: 58, C16: 95