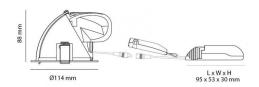

Dimensions (mm)

Height (H): 88 114 Diameter (D): Cut-out: 102 Weight (brutto/netto): 0.98

**Packaging** 

142 x 142 x 120 Packing dimensions: