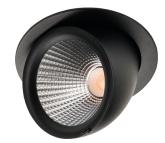

## Exclusive Midi Black

Article code: EAN:

## 5046 902632

7021989026327

| Light technic                           |                                        |
|-----------------------------------------|----------------------------------------|
| Type of light source:                   | LED (not exchangeable)                 |
| Wattage:                                | 31W                                    |
| System wattage:                         | 31.0W                                  |
| Luminous flux:                          | 2400lm                                 |
| Efficacy:                               | 78 lm/W                                |
| Voltage:                                | 220-240V                               |
| Colour temperature:                     | 4000K                                  |
| Colour rendering (CRI):                 | Ra>90                                  |
| MacAdams factor:                        | SDCM: 2                                |
| Lifetime:                               | L90/B10>50,000                         |
| Light distribution:                     | Direct                                 |
| Optic:                                  | Glass Clear                            |
| Beam angle:                             | 40°                                    |
|                                         |                                        |
| Control/Dimming                         |                                        |
| Туре:                                   | Trailing edge dimming                  |
| Protection                              |                                        |
| Luminaire class:                        | Class II                               |
| Ingress protection rating:              | IP44                                   |
| Ta nominel:                             | Ta=25°C                                |
| Energy and approvals                    |                                        |
| Energy class:                           | A+                                     |
| Approval:                               | CE                                     |
|                                         |                                        |
| Materials and finish                    |                                        |
| Housing:                                | Aluminium                              |
| Colour:                                 | Black (RAL 9004)                       |
| Optics:                                 | Glass                                  |
| Mounting/Connection                     |                                        |
| Mounting:                               | Recessed (downlight), Indoor / Outdoor |
| Plug:                                   | 3 pol Linect                           |
| Max. luminaires per circuit breaker:    | B10: 35, B16: 57, C10: 58, C16: 95     |
| Dimensions (mm)                         |                                        |
| Height (H):                             | 88                                     |
| Diameter (D):                           | 114                                    |
| Cut-out:                                | 102                                    |
| Weight (brutto/netto):                  | 0.98                                   |
| 0 · ( · · · · · · · · · · · · · · · · · |                                        |
| Packaging                               |                                        |