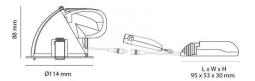

## 5046 902632

7021989026327

| Light technic                           |                                        |
|-----------------------------------------|----------------------------------------|
| Type of light source:                   | LED (not exchangeable)                 |
| Wattage:                                | 31W                                    |
| System wattage:                         | 31.0W                                  |
| Luminous flux:                          | 2400lm                                 |
| Efficacy:                               | 78 lm/W                                |
| Voltage:                                | 220-240V                               |
| Colour temperature:                     | 4000K                                  |
| Colour rendering (CRI):                 | Ra>90                                  |
| MacAdams factor:                        | SDCM: 2                                |
| Lifetime:                               | L90/B10>50,000                         |
| Light distribution:                     | Direct                                 |
| Optic:                                  | Glass Clear                            |
| Beam angle:                             | 40°                                    |
|                                         |                                        |
| Control/Dimming                         |                                        |
| Туре:                                   | Trailing edge dimming                  |
| Protection                              |                                        |
| Luminaire class:                        | Class II                               |
| Ingress protection rating:              | IP44                                   |
| Ta nominel:                             | Ta=25°C                                |
| Energy and approvals                    |                                        |
| Energy class:                           | A+                                     |
| Approval:                               | CE                                     |
|                                         |                                        |
| Materials and finish                    |                                        |
| Housing:                                | Aluminium                              |
| Colour:                                 | Black (RAL 9004)                       |
| Optics:                                 | Glass                                  |
| Mounting/Connection                     |                                        |
| Mounting:                               | Recessed (downlight), Indoor / Outdoor |
| Plug:                                   | 3 pol Linect                           |
| Max. luminaires per circuit breaker:    | B10: 35, B16: 57, C10: 58, C16: 95     |
| Dimensions (mm)                         |                                        |
| Height (H):                             | 88                                     |
| Diameter (D):                           | 114                                    |
| Cut-out:                                | 102                                    |
| Weight (brutto/netto):                  | 0.98                                   |
| 0 · ( · · · · · · · · · · · · · · · · · |                                        |
| Packaging                               |                                        |