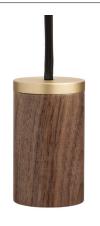

## WALNUT KNUCKLE PENDANT

SKU: WALT-KP-01

FSC-certified hardwood pendant, fitted with a braided 3 metre black kink free cord that's easily adjusted by hand. Complete with ceiling rose as standard.

## **FIXTURE**

Type: Pendant

Materials: Walnut & Brass Finish: Laquered & Brushed

Ceiling rose dimensions: 80mm x 25mm

Lampholder: E27 Weight: 0.403 kg Warranty: 1 year Input Voltage: 220-240V

Cord: 3 metre cord, Black fabric covered silicone