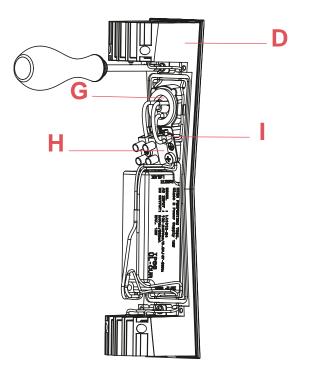

### F1582030

WALL ATTACHMENT AND INTERNAL LAMP BODY 40°+40°

Fig.4

Remount the body (D) onto the wall attachment taking care to pass the supply cables through the fairlead (G), then make the electrical connections in the terminal box(H) and to the earth terminal (I).