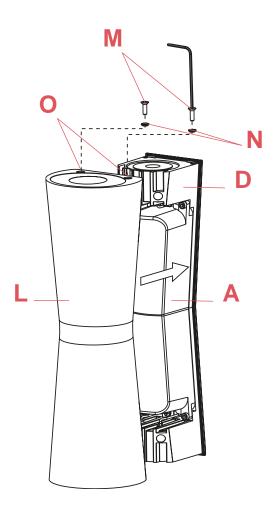

#### F1582030

WALL ATTACHMENT AND INTERNAL LAMP BODY 40°+40°

Remount the cover (A); mount the external body (L) onto the internal body (D) with the screws (M) included taking care to put the washers (N) in the correct positions. (O).

# F1580057

CHROME EXTERNAL CLESSIDRA LAMP BODY

Fig.1

Assemble the external body (L) onto the internal body (D) with the screws (M) included ensuring to position the washers (N) in the correct positions (O).

#### RF1580100

SCREWS AND TOOL KIT FOR CLESSIDRA EXTERNAL LAMP BODY

Fig.1

Assemble the external body (L) onto the internal body (D) with the screws (M) included ensuring to position the washers (N) in the correct positions (O).