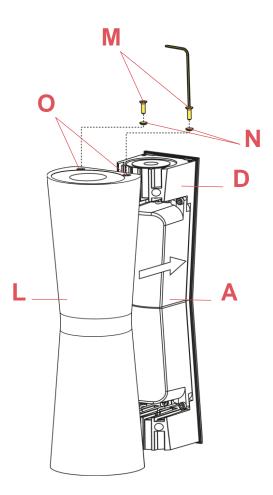

#### F1582030

WALL ATTACHMENT AND INTERNAL LAMP BODY 40°+40°

Remount the cover (A); mount the external body (L) onto the internal body (D) with the screws (M) included taking care to put the washers (N) in the correct positions. (O).

# F1580057

CHROME EXTERNAL CLESSIDRA LAMP BODY

Fig.1

Assemble the external body (L) onto the internal body (D) with the screws (M) included ensuring to position the washers (N) in the correct positions (O).

#### RF1580100

SCREWS AND TOOL KIT FOR CLESSIDRA EXTERNAL LAMP BODY

Fig.1

Assemble the external body (L) onto the internal body (D) with the screws (M) included ensuring to position the washers (N) in the correct positions (O).