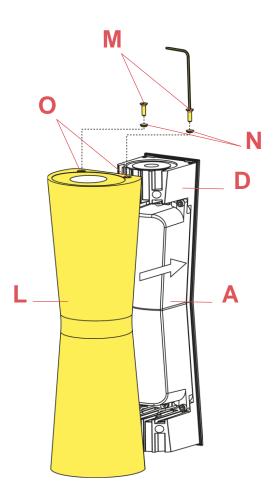

#### F1582030

WALL ATTACHMENT AND INTERNAL LAMP BODY 40°+40°

Remount the cover (A); mount the external body (L) onto the internal body (D) with the screws (M) included taking care to put the washers (N) in the correct positions. (O).

# F1580057

CHROME EXTERNAL CLESSIDRA LAMP BODY

Fig.1

Assemble the external body (L) onto the internal body (D) with the screws (M) included ensuring to position the washers (N) in the correct positions (O).

#### RF1580100

SCREWS AND TOOL KIT FOR CLESSIDRA EXTERNAL LAMP BODY

Fig.1

Assemble the external body (L) onto the internal body (D) with the screws (M) included ensuring to position the washers (N) in the correct positions (O).