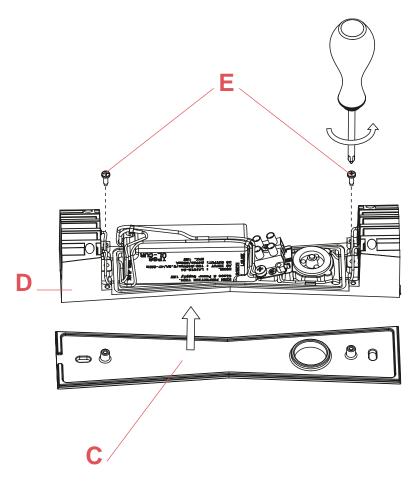

# F1582030

WALL ATTACHMENT AND INTERNAL LAMP BODY 40°+40°

Fig.1

Dismantle the cover (A) unscrewing the screws (B) with the allen key included.

EN

# F1582030

WALL ATTACHMENT AND INTERNAL LAMP BODY 40°+40°

Separate the wall attachment from the (C) body (D) unscrewing the screws (E).

EN