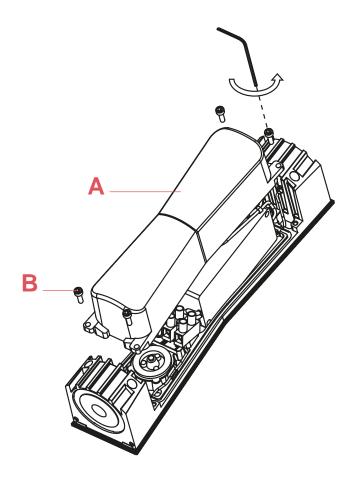

# F1582030

WALL ATTACHMENT AND INTERNAL LAMP BODY 40°+40°

Fig.1

Dismantle the cover (A) unscrewing the screws (B) with the allen key included.

EN