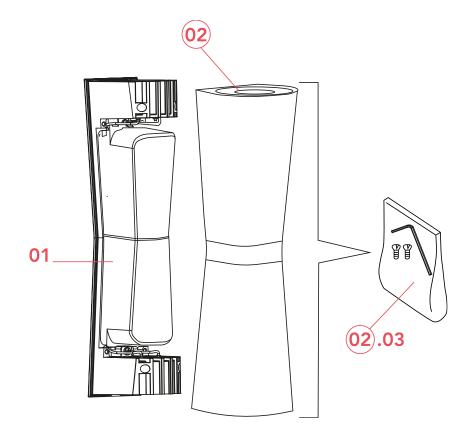

# **CLESSIDRA INDOOR**

F1584057

01.F1582030 – Wall attachment and internal lamp body 20°+20°

02. F1580057 - Chrome external Clessidra lamp body

03. RF1580100 – Screw and tool kit for Clessidra external lamp body