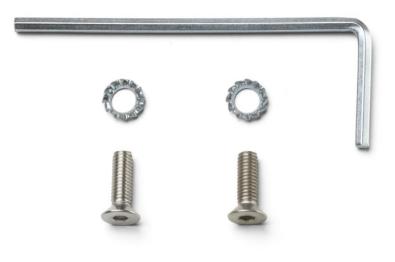

# RF1580100

SCREWS AND TOOL KIT FOR CLESSIDRA EXTERNAL LAMP BODY

EN

#### RF1580100

SCREWS AND TOOL KIT FOR CLESSIDRA EXTERNAL LAMP BODY

Fig.1

Assemble the external body (L) onto the internal body (D) with the screws (M) included ensuring to position the washers (N) in the correct positions (O).