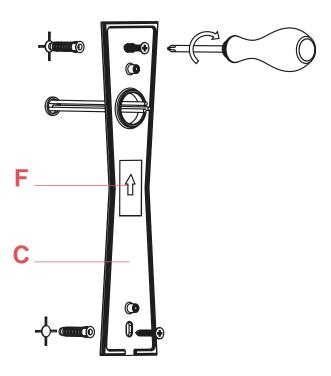

### F1582030

WALL ATTACHMENT AND INTERNAL LAMP BODY 40°+40°

Fig.3

Fix the wall attachment (C) with screws and rawl plugs taking care to put it the correct way up as indicated by the arrow (F) and passing the power cables through the correct hole. **NOTE**: Choose screw anchors that are suitable for the surface which shall be assembled upon.