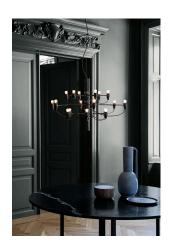

## 2097/18 (clear bulbs) by Gino Sarfatti , 2019

Suspension lamp providing diffused light. Steel central structure with brass arms, both available either chromium-plated, matt black or golded. Steel ceiling fitting and rose.