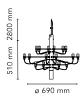

| Mounting                   | Pendant                                                                                        |
|----------------------------|------------------------------------------------------------------------------------------------|
| Environment                | Indoor                                                                                         |
| Weight                     | 3,2 Kg                                                                                         |
| Light sources<br>available | 1 x RF28890 LED 2,0W E14 100lm 2200K [i]<br>clear kit 20 pz                                    |
| Emergency                  | Without                                                                                        |
| Voltage                    | 220-250V                                                                                       |
| Power                      | 18 x MAX15W                                                                                    |
| Battery                    | No                                                                                             |
| Supply included            | No                                                                                             |
| Cord Length                | 2800 mm                                                                                        |
| Materials                  | Steel, Brass                                                                                   |
| Colors                     | <ul> <li>A1352031 - Matt Black</li> <li>A1352057 - Chrome</li> <li>A1352059 - Brass</li> </ul> |
| Certificate                |                                                                                                |