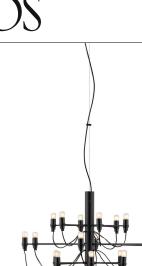

## 2097/18 (clear bulbs) by Gino Sarfatti , 2019

Suspension lamp providing diffused light. Steel central structure with brass arms, both available either chromium-plated, matt black or golded. Steel ceiling fitting and rose.