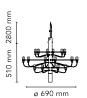

Cord Length 2800 mm

Materials Steel, Brass

Colors A1351031 - Matt Black

A1351057 - Chrome
A1351059 - Brass