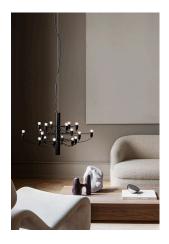

## 2097/18 (frosted bulbs)

by Gino Sarfatti , 2019

Suspension lamp providing diffused light. Steel central structure with brass arms, both available either chromium-plated, black or golded. Steel ceiling fitting and rose.