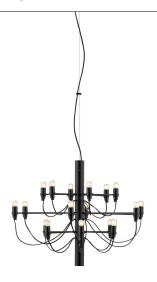

## 2097/18 (frosted bulbs)

by Gino Sarfatti , 2019

Suspension lamp providing diffused light. Steel central structure with brass arms, both available either chromium-plated, black or golded. Steel ceiling fitting and rose.

MountingPendantEnvironmentIndoorWeight3,2 Kg

Light sources 1 x RF28889 LED 2,7W E14 150lm 2700K [i] available frosted kit 20 pz

Emergency Without

Voltage 220-250V

Power 18 x MAX15

 $\begin{array}{ll} \textbf{Battery} & \textbf{No} \\ \textbf{Supply included} & \textbf{No} \end{array}$ 

Cord Length 2800 mm

Materials Steel, Brass

Colors A1351031 - Matt Black

A1351057 - Chrome
A1351059 - Brass