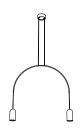

## **bow** design by david dolcini

bow mini detail

bow I S

bow I M

bow I L

| lamp type | retrofit LED      |
|-----------|-------------------|
| fitting   | E27               |
| max. watt | 2x15W             |
| voltage   | 230V              |
| class     | 1                 |
| diameter  | 480 mm            |
| width     | 80 mm             |
| height    | 360 (max 2500) mm |
|           |                   |

| order               | code h | ow classic |  |
|---------------------|--------|------------|--|
| or der              |        | T97H3IZL   |  |
|                     |        |            |  |
| order code bow mini |        |            |  |
|                     |        |            |  |