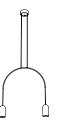

## **bow** design by david dolcini

bow mini detail

bow I S

bow I M

bow I L

| lamp type | retrofit LED      |
|-----------|-------------------|
| fitting   | E27               |
| max. watt | 2x15W             |
| voltage   | 230V              |
| class     | 1                 |
| diameter  | 480 mm            |
| width     | 80 mm             |
| height    | 360 (max 2500) mm |
|           |                   |

| order co | de b | ow classic |  |
|----------|------|------------|--|
| bla      | ack  | T97H2IZL   |  |
|          |      |            |  |

order code bow mini
black T97H9IZL

| lamp type | retrofit LED      |
|-----------|-------------------|
| fitting   | E27               |
| max. watt | 2x15W             |
| voltage   | 230V              |
| class     | 1                 |
| diameter  | 880 mm            |
| width     | 80 mm             |
| height    | 560 (max 2500) mm |