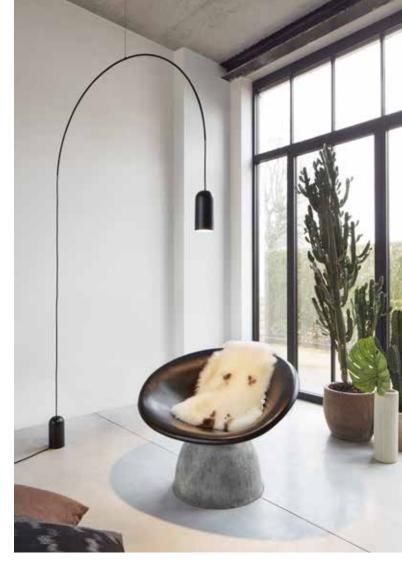

Since Roman times, the 'arch' is one of the basics in architecture. It's part of our daily life (even if we don't notice it), and it expresses at the same time deepness, strength and equilibrium. 'bow' tries to translate the essence of the arch into a minimalistic luminaire. Gravity and balance, combined with the arch, are the other ingredients involved in the design of this product.

It is a small family composed by a floor/hanging lamp, and 7 different chandeliers (2, 4 or 6 bulbs).

## **bow** design by david dolcini

bow mini detail

bow I S

bow I M

bow I L

| lamp type | retrofit LED      |
|-----------|-------------------|
| fitting   | E27               |
| max. watt | 2x15W             |
| voltage   | 230V              |
| class     | 1                 |
| diameter  | 480 mm            |
| width     | 80 mm             |
| height    | 360 (max 2500) mm |
|           |                   |