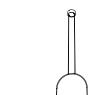

## **bow** design by david dolcini

bow mini detail

bow I S

bow I M

bow I L

| lamp type | retrofit LED      |
|-----------|-------------------|
| fitting   | E27               |
| max. watt | 2x15W             |
| voltage   | 230V              |
| class     | 1                 |
| diameter  | 480 mm            |
| width     | 80 mm             |
| height    | 360 (max 2500) mm |
|           |                   |

| order code b | ow classic |  |
|--------------|------------|--|
| black        | T97H1IZL   |  |

order code bow mini
black T97H8IZL

| lamp type | retrofit LED      |
|-----------|-------------------|
| fitting   | E27               |
| max. watt | 2x15W             |
| voltage   | 230V              |
| class     | 1                 |
| diameter  | 680 mm            |
| width     | 80 mm             |
| height    | 460 (max 2500) mm |