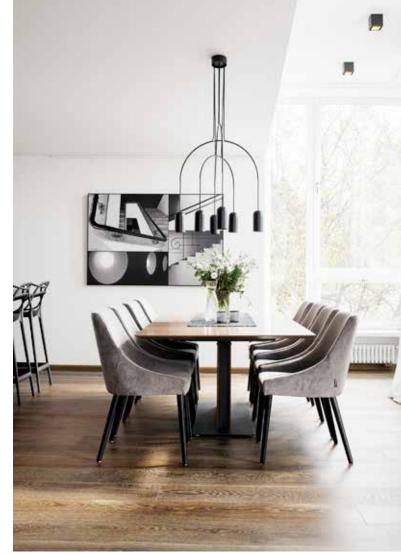

Since Roman times, the 'arch' is one of the basics in architecture. It's part of our daily life (even if we don't notice it), and it expresses at the same time deepness, strength and equilibrium. 'bow' tries to translate the essence of the arch into a minimalistic luminaire. Gravity and balance, combined with the arch, are the other ingredients involved in the design of this product.

It is a small family composed by a floor/hanging lamp, and 7 different chandeliers (2, 4 or 6 bulbs).

## **bow** design by david dolcini

bow mini detail

bow I S

bow I M

bow I L

| lamp type | retrofit LED      |
|-----------|-------------------|
| fitting   | E27               |
| max. watt | 2x15W             |
| voltage   | 230V              |
| class     | 1                 |
| diameter  | 480 mm            |
| width     | 80 mm             |
| height    | 360 (max 2500) mm |
|           |                   |