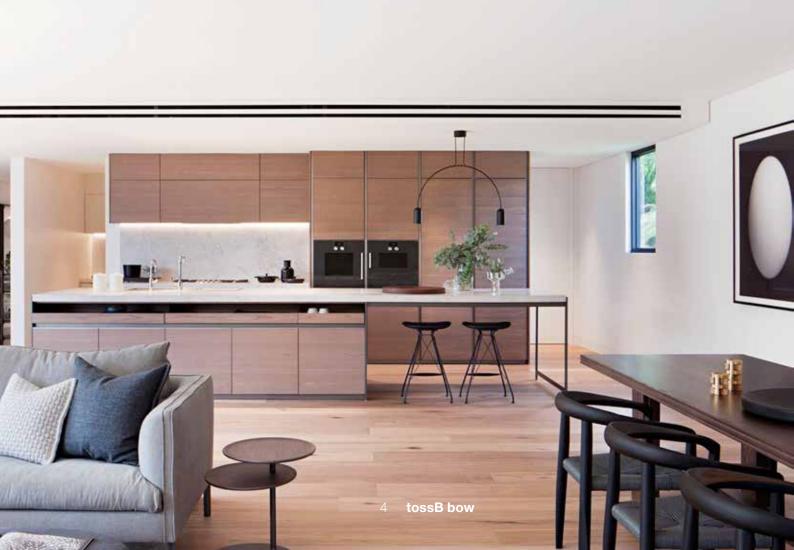

Since Roman times, the 'arch' is one of the basics in architecture. It's part of our daily life (even if we don't notice it), and it expresses at the same time deepness, strength and equilibrium. 'bow' tries to translate the essence of the arch into a minimalistic luminaire. Gravity and balance, combined with the arch, are the other ingredients involved in the design of this product.

It is a small family composed by a floor/hanging lamp, and 7 different chandeliers (2, 4 or 6 bulbs).

## **bow** design by david dolcini

bow mini detail

bow I S

bow I M

bow I L

| lamp type | retrofit LED      |
|-----------|-------------------|
| fitting   | E27               |
| max. watt | 2x15W             |
| voltage   | 230V              |
| class     | 1                 |
| diameter  | 480 mm            |
| width     | 80 mm             |
| height    | 360 (max 2500) mm |
|           |                   |