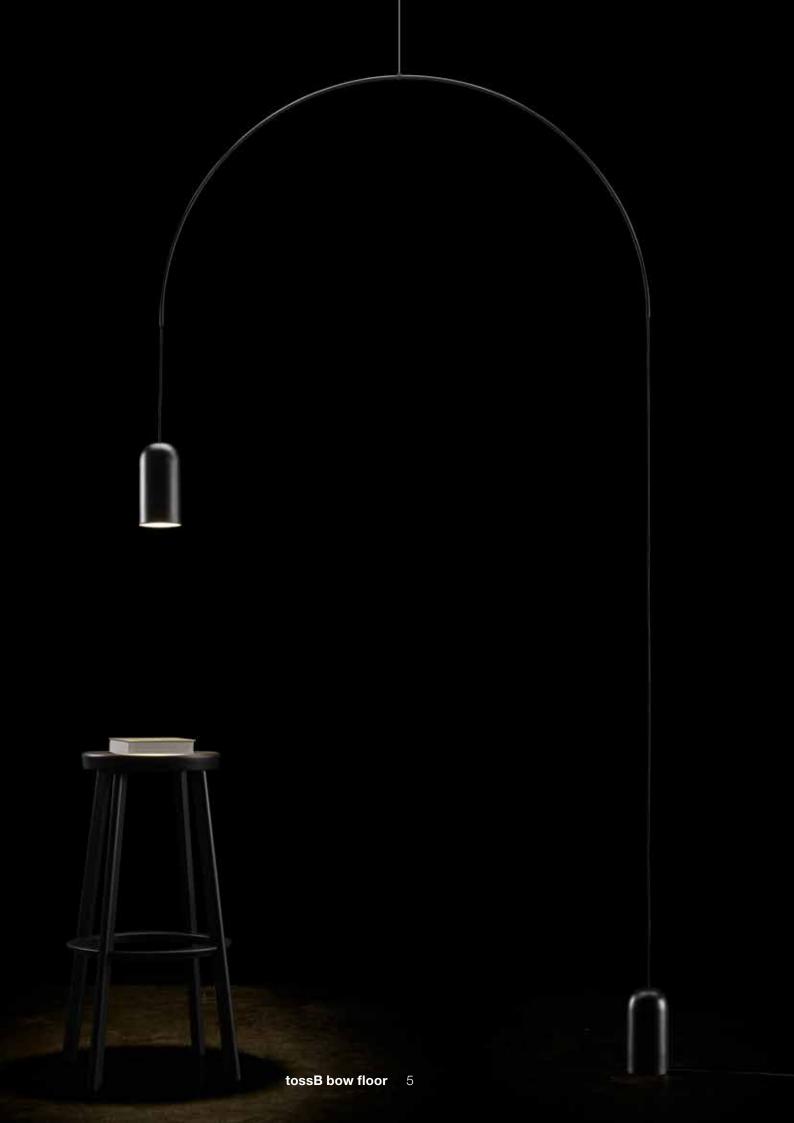

Since Roman times, the 'arch' is one of the basics in architecture. It's part of our daily life (even if we don't notice it), and it expresses at the same time deepness, strength and equilibrium. 'bow' tries to translate the essence of the arch into a minimalistic luminaire. Gravity and balance, combined with the arch, are the other ingredients involved in the design of this product.

It is a small family composed by a floor/hanging lamp, and 7 different chandeliers (2, 4 or 6 bulbs).

## **bow** design by david dolcini

bow mini detail

bow I S

bow I M

bow I L

| lamp type | retrofit LED      |
|-----------|-------------------|
| fitting   | E27               |
| max. watt | 2x15W             |
| voltage   | 230V              |
| class     | 1                 |
| diameter  | 480 mm            |
| width     | 80 mm             |
| height    | 360 (max 2500) mm |
|           |                   |