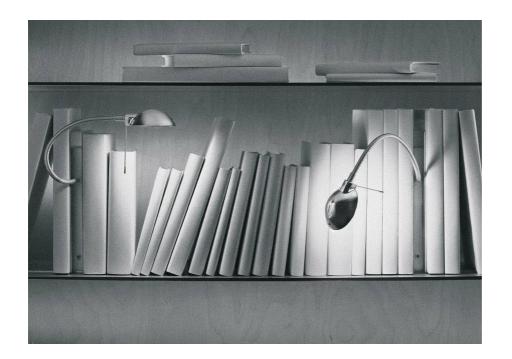

Oskar LED INGO MAURER 1998

Metal, anodized aluminium, reflector with protective glass cover. The flexible metal arm allows variable adjustment of the reflector.

## Light source

New LED version: 2700 K, 700 lm, 6 W, CRI>90, EEC A+. With built-in LEDs. The light source is not exchangeable by the user, but by an electrician. Discontinued halogen version: with halogen bulb 35 W Eco, 12 V, 860 lm, 2900 K, 4000 h, EEC B. Socket GY 6,35, max. 50 W, compatible with bulbs of the energy classes A++ - E.

## Technical data

New LED version: for 100 - 240 Volt. Discontinued halogen version: For 230 or 125 volts, secondary output 12 volts. Electronic safety transformer with toggle switch.