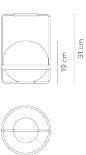

#### Description

Vibia presents a table lamp with blown glass sphere that gives off a warm lighting effect that takes over interior spaces with a wrap-around luminance that is both comforting and reassuring.

#### Diffuser

Blow-glass diffuser

Materials Profile: Aluminum Rods: Steel Diffuser: Blown-glass