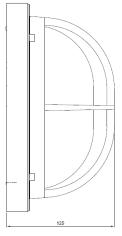

### General

Location Main material IP rating Class Bathroom zone Voltage Driver Required Cable length (m) Dimenstions (mm/W-H-D) Mounting method Brut weight (kg) Gross weight (kg) Packing (mm / W-H-D) Energy Efficiency % Indoor/Outdoor Brass/glass IP54 . Zone 3 230V No . 240-240-125 Wall mounted .