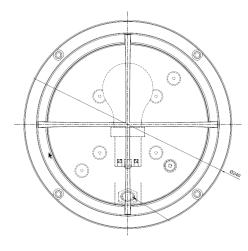

### General

Location Main material IP rating Class Bathroom zone Voltage Driver Required Cable length (m) Dimenstions (mm/W-H-D) Mounting method Brut weight (kg) Gross weight (kg) Packing (mm / W-H-D) Energy Efficiency % Indoor/Outdoor Brass/glass IP54 . Zone 3 230V No . 240-240-125 Wall mounted .