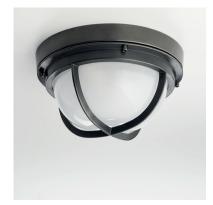

#### Name CAPE CORNWALL Number N098 Collection NAUTIC

### General

Location Main material IP rating Class Bathroom zone Voltage Driver Required Cable length (m) Dimenstions (mm/W-H-D) Mounting method Brut weight (kg) Gross weight (kg) Packing (mm / W-H-D) Energy Efficiency % Indoor/Outdoor Brass/glass IP54 . Zone 3 230V No . 240-240-125 Wall mounted .