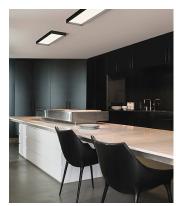

### Description

Up is a ceiling lamp with a surface installation that includes a new flat diffusion LED system. Designed by Ramos & Bassols, it is characterised by including the equipment integrated in a 7cm-high structure.