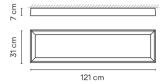

### Description

Up is a ceiling lamp with a surface installation that includes a new flat diffusion LED system. Designed by Ramos & Bassols, it is characterised by including the equipment integrated in a 7cm-high structure.

Diffuser

Polycarbonate diffuser

Materials

Diffuser: Polycarbonate Body: Aluminum Ceiling support: Steel

Finish

4452-18 Graphite (RAL 7016)

4452-93 Matt white (RAL 9016)

Sketch