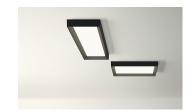

### Description

Up is a ceiling lamp with a surface installation that includes a new flat diffusion LED system. Designed by Ramos & Bassols, it is characterised by including the equipment integrated in a 7cm-high structure.