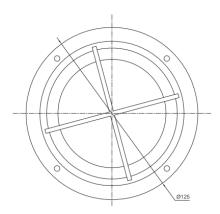

### Finishes

. A++ Polished Brass Dark Bronze Polished Chrome Plated Brass Brushed Nickel Plated Brass

Indoor/Outdoor

Brass/glass IP44

125-198-125

CEILING bracket

Zone 3 230V

No