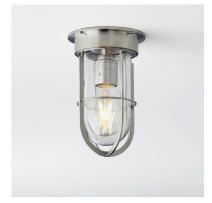

# NameDOCKLIGHT CEILINGNumberN011CollectionNAUTIC

### Finishes

. A++ Polished Brass Dark Bronze Polished Chrome Plated Brass Brushed Nickel Plated Brass

Indoor/Outdoor

Brass/glass IP44

125-198-125

CEILING bracket

Zone 3 230V

No