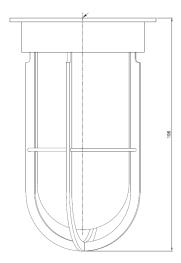

### Finishes

. A++ Polished Brass Dark Bronze Polished Chrome Plated Brass Brushed Nickel Plated Brass

Indoor/Outdoor

Brass/glass IP44

125-198-125

CEILING bracket

Zone 3 230V

No