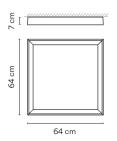

## Description

Up is a ceiling lamp with a surface installation that includes a new flat diffusion LED system. Designed by Ramos & Bassols, it is characterised by including the equipment integrated in a 7cm-high structure.

## Diffuser

Polycarbonate diffuser

Materials

Diffuser: Polycarbonate Body: Aluminum Ceiling support: Steel

Finish

4454-18 Graphite (RAL 7016)

4454-93 Matt white (RAL 9016)

Sketch

**Physical characteristics** 

1 Box / 0.17 x 0.73 x 0.73 m. / Vol. 0.1040 m³ / Gross weight 16.2 kg. / Net weight 14.6 kg.

Installation and assembly Please, see the installation manual

Light distribution