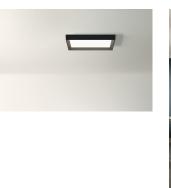

## Description

Up is a ceiling lamp with a surface installation that includes a new flat diffusion LED system. Designed by Ramos & Bassols, it is characterised by including the equipment integrated in a 7cm-high structure.