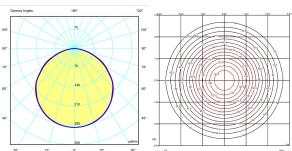

# **General lighting**

Lamp for general lighting that equally distributes the light in all directions.

Photometric data

Certificates

Total 50.0 W