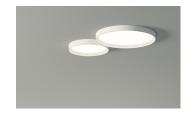

#### Description

Up is a ceiling lamp with a surface installation that includes a new flat diffusion LED system. Designed by Ramos & Bassols, it is characterised by including the equipment integrated in a 7cm-high structure.