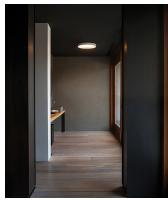

#### Description

Up is a ceiling lamp with a surface installation that includes a new flat diffusion LED system. Designed by Ramos & Bassols, it is characterised by including the equipment integrated in a 7cm-high structure.

### **General lighting**

Lamp for general lighting that equally distributes the light in all directions.