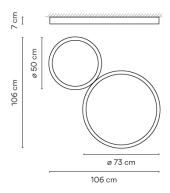

#### Description

Up is a ceiling lamp with a surface installation that includes a new flat diffusion LED system. Designed by Ramos & Bassols, it is characterised by including the equipment integrated in a 7cm-high structure.

Diffuser

Polycarbonate diffuser

Materials

Diffuser: Polycarbonate Body: Aluminum Ceiling support: Steel

Finish

4460-18 Graphite (RAL 7016)

Sketch

**Electrical characteristics** 