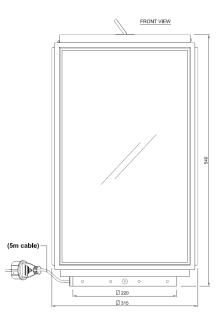

Finishes

Indoor/outdoor Brass/glass IP 44 I Zone 3 230V Integrated 5 meter cable and plug W315-H540-D315 Floor bracket 15KG 12KG Cardboard box 460x460x820mm A

Included

1

COB

8W

480lm

2700K