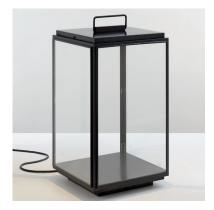

## NameILFORD FLOOR LARGENumberN104CollectionNAUTIC

Finishes

Indoor/outdoor Brass/glass IP 44 I Zone 3 230V Integrated 5 meter cable and plug W315-H540-D315 Floor bracket 15KG 12KG Cardboard box 460x460x820mm A

Included

1

COB

8W

480lm

2700K