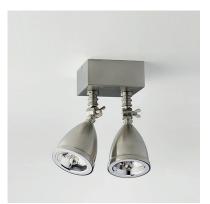

# NameLILLEY SHADE TWIN - LEDNumberN050CollectionNAUTIC

Indoor

Zone 3

Integrated

100-160-100

Ceiling bracket

230V

А

### General

Location Main material IP rating Class Bathroom zone Voltage Driver Required Cable length (m) Dimenstions (mm/W-H-D) Mounting method Brut weight (kg) Gross weight (kg) Packing (mm / W-H-D) Energy Efficiency %

### Lamp

| Light source            | Spot        |
|-------------------------|-------------|
| Number of light sources | 2           |
| Soket Type              | B15D        |
| Bulb shape              | AR70        |
| Max Lamp Length         | 48mm        |
| power consumption       | 7W          |
| Luminous Flux           | 380lm       |
| Colour Temp             | 2700K/3000K |
| CRI                     | 80          |
| Lifetime                | 35000       |
| Beam angle              | 40°         |

## Finishes

Dark Bronze
Polished Chrome Plated Brass
Brushed Nickel Plated Brass
Polished Nickel Plated Brass