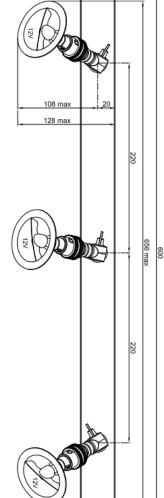

#### General

Location Main material IP rating Class Bathroom zone Voltage Driver Required Cable length (m) Dimenstions (mm/W-H-D) Mounting method Brut weight (kg) Gross weight (kg) Packing (mm / W-H-D) Energy Efficiency %

### Finishes

Brass IP20 . Zone 3 230V Integrated

Indoor

. 40-160-600 CEILING bracket

. . A

Included

Spot 3 B15D AR70 48mm 7W 380lm 2700K/3000K 80 35000 40°