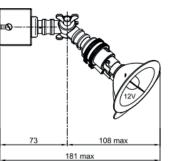

#### General

Location Main material IP rating Class Bathroom zone Voltage Driver Required Cable length (m) Dimenstions (mm/W-H-D) Mounting method Brut weight (kg) Gross weight (kg) Packing (mm / W-H-D) Energy Efficiency %

### Finishes

Brass IP20 . Zone 3 230V Integrated

Indoor

. 40-160-600 CEILING bracket

. . A

Included

Spot 3 B15D AR70 48mm 7W 380lm 2700K/3000K 80 35000 40°