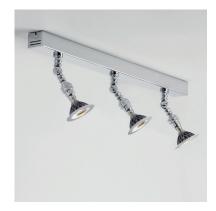

# NameLILLEY SPOT ON RAIL 3 - LEDNumberN053CollectionNAUTIC

### Finishes

Brass IP20 . Zone 3 230V Integrated

Indoor

. 40-160-600 CEILING bracket

. . A

Included

Spot 3 B15D AR70 48mm 7W 380lm 2700K/3000K 80 35000 40°