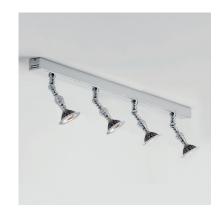

Name LILLEY SPOT ON RAIL 4 - LED

Number **N054** Collection **NAUTIC** 

## General

LocationIndoorMain materialBrassIP ratingIP20Class.

Bathroom zoneZone 3Voltage230VDriver RequiredIntegrated

Cable length (m)

Dimenstions ( mm/ W-H-D ) 40-160-900 Mounting method CEILING bracket