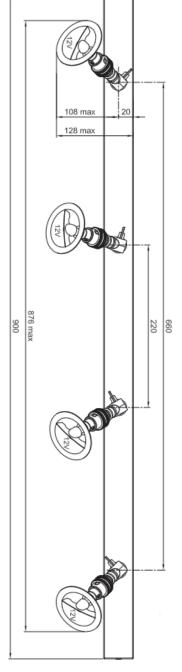

## General

LocationIndoorMain materialBrassIP ratingIP20Class.

Bathroom zoneZone 3Voltage230VDriver RequiredIntegrated

Cable length (m)

Dimenstions ( mm/ W-H-D ) 40-160-900 Mounting method CEILING bracket

Brut weight (kg) .
Gross weight (kg) .
Packing (mm / W-H-D) .
Energy Efficiency % A

Light source Spot
Number of light sources 4
Soket Type B15D
Bulb shape AR70
Max Lamp Length 48mm
power consumption 7W
Luminous Flux 380lm