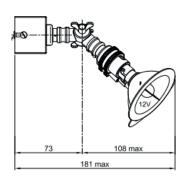

Brut weight (kg) .
Gross weight (kg) .
Packing (mm / W-H-D) .
Energy Efficiency % A

Light source Spot
Number of light sources 4
Soket Type B15D
Bulb shape AR70
Max Lamp Length 48mm
power consumption 7W
Luminous Flux 380lm