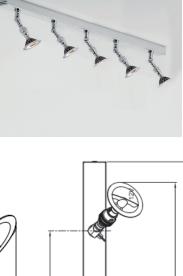

#### **LILLEY SPOT ON RAIL 5 - LED** Name Number N055 Collection NAUTIC

# Indoor Brass IP20 Zone 3 230V Integrated

40-160-1200 CEILING bracket

.

А

Included

Spot 5 B15D AR70 48mm 7W 380lm 2700K/3000K 80 35000 40°

No 50Hz А