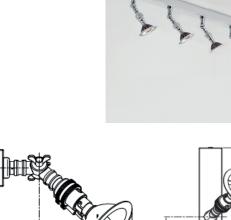

#### **LILLEY SPOT ON RAIL 5 - LED** Name Number N055 Collection NAUTIC

# Indoor Brass IP20 Zone 3 230V Integrated

40-160-1200 CEILING bracket

.

А

Included

Spot 5 B15D AR70 48mm 7W 380lm 2700K/3000K 80 35000 40°

No 50Hz А