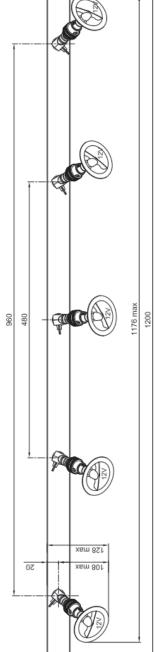

## General

Location Main material IP rating Class Bathroom zone Voltage Driver Required Cable length (m) Dimenstions (mm/W-H-D) Mounting method Brut weight (kg) Gross weight (kg) Packing (mm / W-H-D) Energy Efficiency %

# Indoor Brass IP20 Zone 3 230V Integrated

40-160-1200 CEILING bracket

.

А

Included

Spot 5 B15D AR70 48mm 7W 380lm 2700K/3000K 80 35000 40°

No 50Hz А

# Dark Bronze

Polished Chrome Plated Brass Brushed Nickel Plated Brass Polished Nickel Plated Brass 

108 ma

181 max