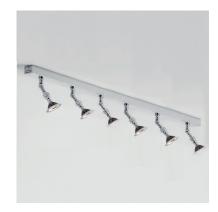

Name LILEY SPOT ON RAIL 6 - LED

Number **N056** Collection **NAUTIC** 

## General

LocationIndoorMain materialBrassIP ratingIP20Class.

Bathroom zoneZone 3Voltage230VDriver RequiredIntegrated

Cable length (m)

Dimenstions ( mm/ W-H-D ) 40-160-1500 Mounting method CEILING bracket

Brut weight (kg) .
Gross weight (kg) .
Packing (mm / W-H-D) .
Energy Efficiency % A

Light source Spot
Number of light sources 6
Soket Type B15D
Bulb shape AR70
Max Lamp Length 48mm
power consumption 7W
Luminous Flux 380lm
Colour Temp 2700K/3000K