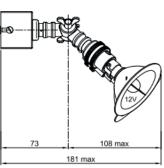

## General

LocationIndoorMain materialBrassIP ratingIP20Class.

Bathroom zoneZone 3Voltage230VDriver RequiredIntegrated

Cable length (m)

Dimenstions ( mm/ W-H-D ) 40-160-1500 Mounting method CEILING bracket

Brut weight (kg) .
Gross weight (kg) .
Packing (mm / W-H-D) .
Energy Efficiency % A

Light source Spot
Number of light sources 6
Soket Type B15D
Bulb shape AR70
Max Lamp Length 48mm
power consumption 7W
Luminous Flux 380lm
Colour Temp 2700K/3000K