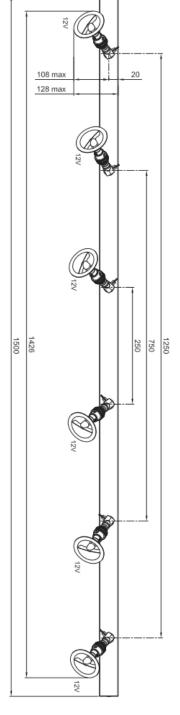

## General

LocationIndoorMain materialBrassIP ratingIP20Class.

Bathroom zoneZone 3Voltage230VDriver RequiredIntegrated

Cable length (m)

Dimenstions ( mm/ W-H-D ) 40-160-1500 Mounting method CEILING bracket

Brut weight (kg) .
Gross weight (kg) .
Packing (mm / W-H-D) .
Energy Efficiency % A

Light source Spot
Number of light sources 6
Soket Type B15D
Bulb shape AR70
Max Lamp Length 48mm
power consumption 7W
Luminous Flux 380lm
Colour Temp 2700K/3000K