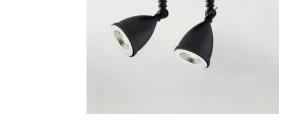

Name LILLEY SHADE ON RAIL 2 - LED

Number N062 Collection NAUTIC

### General

Location Indoor
Main material Brass
IP rating IP20
Class .

Bathroom zoneZone 3Voltage230VDriver RequiredIntegrated

Cable length (m)

Dimenstions ( mm/ W-H-D ) 40-160-300 Mounting method Ceiling bracket

## Included

Light source Spot
Number of light sources 2
Soket Type B15D
Bulb shape AR70
Max Lamp Length 48mm
power consumption 7W
Luminous Flux 380lm
Colour Temp 2700K/3000K

CRI 80 Lifetime 35000 Beam angle 40°