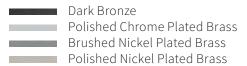

Name LILLEY SHADE ON RAIL 2 - LED

Number N062 Collection NAUTIC

# TE(NA

### General

Location Indoor
Main material Brass
IP rating IP20
Class .

Bathroom zoneZone 3Voltage230VDriver RequiredIntegrated

Cable length (m)

Dimenstions ( mm/ W-H-D ) 40-160-300 Mounting method Ceiling bracket

Brut weight (kg) .
Gross weight (kg) .
Packing (mm / W-H-D) .
Energy Efficiency % A



# Lamp

## Included

Light source Spot
Number of light sources 2
Soket Type B15D
Bulb shape AR70
Max Lamp Length 48mm
power consumption 7W
Luminous Flux 380lm
Colour Temp 2700K/3000K

CRI 80 Lifetime 35000 Beam angle 40°

#### Electrical

Swiched .
Battery No
Dimmible .
Dimming Range .
Dimming method .
Supply Frequency 50Hz
Driver/Ballast Voltage .
Efficacy A

#### **Finishes**