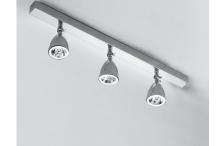

Name LILLEY SHADE ON RAIL 3 - LED

Number N063 Collection NAUTIC

## General

Location Indoor
Main material Brass
IP rating IP20
Class .

Bathroom zoneZone 3Voltage230VDriver RequiredIntegrated

Cable length (m)

Dimenstions ( mm/W-H-D ) 40-160-600 Mounting method Ceiling bracket

## Lamp

Light source Spot
Number of light sources 3
Soket Type B15D
Bulb shape AR70
Max Lamp Length 48mm
power consumption 7W

Luminous Flux 380lm Colour Temp 2700K/3000K

CRI 80 Lifetime 35000 Beam angle 40°