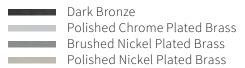

Name LILLEY SHADE ON RAIL 3 - LED

Number N063 Collection NAUTIC



## General

Location Indoor
Main material Brass
IP rating IP20
Class .

Bathroom zoneZone 3Voltage230VDriver RequiredIntegrated

Cable length (m)

Dimenstions ( mm/W-H-D ) 40-160-600 Mounting method Ceiling bracket

Included

Brut weight (kg) .
Gross weight (kg) .
Packing (mm / W-H-D) .
Energy Efficiency % A



## Lamp

Light source Spot
Number of light sources 3
Soket Type B15D
Bulb shape AR70
Max Lamp Length 48mm
power consumption 7W

Luminous Flux 380lm Colour Temp 2700K/3000K

CRI 80 Lifetime 35000 Beam angle 40°

## Electrical

Swiched .
Battery No
Dimmible .
Dimming Range .
Dimming method .
Supply Frequency 50Hz
Driver/Ballast Voltage .
Efficacy A

## **Finishes**