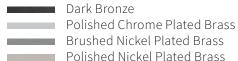

**LILLEY SHADE ON RAIL 4 - LED** Name

Number N064 Collection **NAUTIC** 



## General

Indoor Location Main material Brass IP rating IP20 Class

Bathroom zone Zone 3 Voltage 230V Driver Required Integrated

Cable length (m)

40-160-900 Dimenstions (mm/W-H-D) Mounting method Ceiling bracket

Brut weight (kg) Gross weight (kg) Packing (mm / W-H-D) Energy Efficiency % Α



# Lamp

#### Included

Light source Spot Number of light sources Soket Type B15D Bulb shape AR70 Max Lamp Length 48mm power consumption 7W Luminous Flux 380lm

Colour Temp 2700K/3000K

CRI Lifetime 35000 Beam angle 40°

### Electrical

Swiched Battery No Dimmible Dimming Range Dimming method Supply Frequency 50Hz Driver/Ballast Voltage

Efficacy Α

## **Finishes**