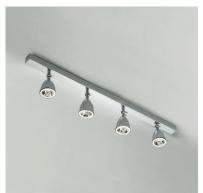

**LILLEY SHADE ON RAIL 4 - LED** Name

Number N064 Collection **NAUTIC** 

## General

Indoor Location Main material Brass IP rating IP20 Class

Bathroom zone Zone 3 Voltage 230V Driver Required Integrated

Cable length (m)

40-160-900 Dimenstions (mm/W-H-D) Mounting method Ceiling bracket

#### Included

Light source Spot Number of light sources Soket Type B15D Bulb shape AR70 Max Lamp Length 48mm power consumption 7W Luminous Flux 380lm

Colour Temp 2700K/3000K

CRI Lifetime 35000 Beam angle 40°