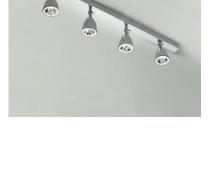

**LILLEY SHADE ON RAIL 4 - LED** Name

Number N064 Collection **NAUTIC** 

## General

Indoor Location Main material Brass IP rating IP20 Class

Bathroom zone Zone 3 Voltage 230V Driver Required Integrated

Cable length (m)

40-160-900 Dimenstions (mm/W-H-D) Mounting method Ceiling bracket

#### Included

Light source Spot Number of light sources Soket Type B15D Bulb shape AR70 Max Lamp Length 48mm power consumption 7W Luminous Flux 380lm

Colour Temp 2700K/3000K

CRI Lifetime 35000 Beam angle 40°