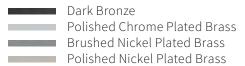

Name LILLEY SHADE ON RAIL 5 - LED

Number **N065** Collection **NAUTIC** 



## General

LocationIndoorMain materialBrassIP ratingIP20Class.

Bathroom zoneZone 3Voltage230VDriver RequiredIntegrated

Cable length (m)

Dimenstions ( mm/ W-H-D ) 40-160-1200 Mounting method Ceiling bracket

Brut weight (kg) .
Gross weight (kg) .
Packing (mm / W-H-D ) .
Energy Efficiency % A



# Lamp

# Included

Light source Spot
Number of light sources 5
Soket Type B15D
Bulb shape AR70
Max Lamp Length 48mm
power consumption 7W
Luminous Flux 380lm

Colour Temp 2700K/3000K

CRI 80 Lifetime 35000 Beam angle 40°

#### Electrical

Swiched .
Battery No
Dimmible .
Dimming Range .
Dimming method .
Supply Frequency 50Hz
Driver/Ballast Voltage .
Efficacy A

### **Finishes**