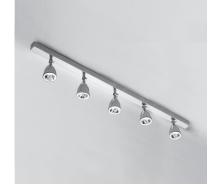

Name LILLEY SHADE ON RAIL 5 - LED

Number **N065** Collection **NAUTIC** 

## General

LocationIndoorMain materialBrassIP ratingIP20Class.

Bathroom zoneZone 3Voltage230VDriver RequiredIntegrated

Cable length (m)

Dimenstions ( mm/ W-H-D ) 40-160-1200 Mounting method Ceiling bracket

# Included

Light source Spot
Number of light sources 5
Soket Type B15D
Bulb shape AR70
Max Lamp Length 48mm
power consumption 7W
Luminous Flux 380lm

Colour Temp 2700K/3000K

CRI 80 Lifetime 35000 Beam angle 40°