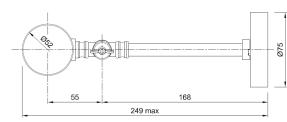

## General

LocationIndoorMain materialBrass/glassIP ratingIP20ClassI

Bathroom zone Zone 3
Voltage 230V
Driver Required Integrated
Cable length ( m ) 0,15

Dimenstions ( mm/ W-H-D ) 210-115-249 Mounting method Wall bracket