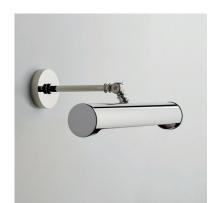

Name PICTURE LIGHT SMALL

Number **N145** Collection **NAUTIC** 

## General

LocationIndoorMain materialBrass/glassIP ratingIP20ClassI

Bathroom zone Zone 3
Voltage 230V
Driver Required Integrated
Cable length ( m ) 0,15

Dimenstions ( mm/ W-H-D ) 210-115-249 Mounting method Wall bracket