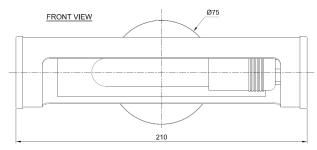

## General

LocationIndoorMain materialBrass/glassIP ratingIP20ClassI

Bathroom zone Zone 3
Voltage 230V
Driver Required Integrated
Cable length ( m ) 0,15

Dimenstions ( mm/ W-H-D ) 210-115-249 Mounting method Wall bracket