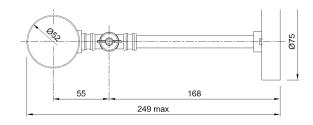

# NamePICTURE LIGHT MEDIUMNumberN146CollectionNAUTIC

Indoor

Zone 3

Integrated

330-115-249

Wall bracket

370x270x160

Included