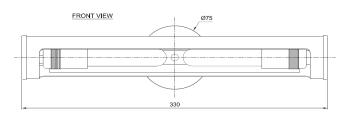

# NamePICTURE LIGHT MEDIUMNumberN146CollectionNAUTIC

Indoor

Zone 3

Integrated

330-115-249

Wall bracket

370x270x160

Included