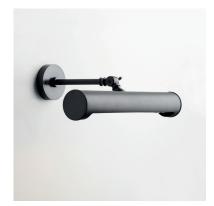

# NamePICTURE LIGHT MEDIUMNumberN146CollectionNAUTIC

Indoor

Zone 3

Integrated

330-115-249

Wall bracket

370x270x160

Included