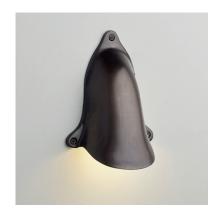

Name SHELL LIGHT - LED

Number N001 Collection NAUTIC

## General

LocationIndoorMain materialBrassIP ratingIP20Class.

Bathroom zone Zone 3
Voltage 230V
Driver Required No
Cable length ( m )

Dimenstions ( mm/ W-H-D ) 122-167-65 Mounting method Wall mounted

Brut weight (kg) .
Gross weight (kg) .
Packing (mm / W-H-D) .
Energy Efficiency % .