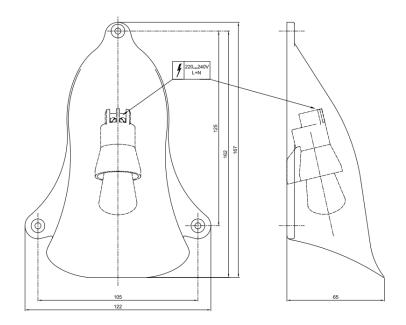

## General

LocationIndoorMain materialBrassIP ratingIP20Class.

Bathroom zone Zone 3
Voltage 230V
Driver Required No
Cable length ( m )

Dimenstions ( mm/ W-H-D ) 122-167-65 Mounting method Wall mounted

Brut weight (kg) .
Gross weight (kg) .
Packing (mm / W-H-D) .
Energy Efficiency % .