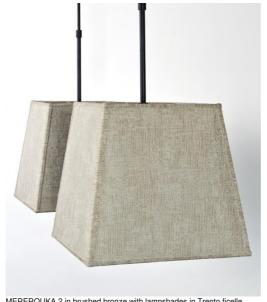

# MEREROUKA 2#

MEREROUKA 2 in brushed bronze with lampshades in Trento ficelle (fabric from category 3)

Suspension with two square shades. Also available with 3 lampshades, see MEREROUKA 3 #. Adjustable in height when mounting. To be placed above a table or desk