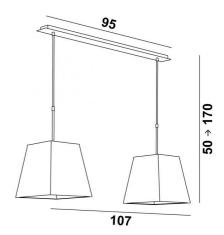

## **OVERALL SIZES**

H50cm→170cm L107 x 28cm

#### **BASE**

Plate: 95 x 7,5cm Box: 91 x 6 x 2,2cm

## **TECHNICAL DATA**

Two metal E27 fittings with ring

Dimmable suspension

Distance between fittings: 79cm

Suspension adjustable in height during the installation

On request : longer suspension tubes

A fixing plate for the ceiling base (plan in PDF)