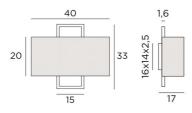

## KARANIS 2



KARANIS 2 in brushed chrome with lampshade in Trento lave (fabric from category 3)



A pure and timeless wall lamp. Its originality lies in its very surprising design. A meticulous production to which our craftsmen pay special attention. It has become an essential part of the Lighting Collection.

Another wall lamp, a lamp and a floor lamp are associated with this wall lamp

### **OVERALL SIZES**

H33cm L40cm |→17cm

#### **BASE**

16 x 14 x 2,5cm

## **TECHNICAL DATA**

Two E27 fittings

Dimmable wall lamp

A fixing plate for the wall box (plan in PDF)

#### **AVAILABLE METAL FINISHES AND CODES**



29 - Brushed bronze - 1552 029



32 - Brushed chrome - 1552 032

**LAMPSHADE: SIZES & CODE** 

Ø40x15 - 40x15 - 20cm Code: 1552 + fabric code

We offer more than 150 materials and colors





















# LIGHTING COLLECTION