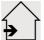

KARANIS 2 in brushed chrome with lampshade in Trento lave (fabric from category 3)



A pure and timeless wall lamp. Its originality lies in its very surprising design. A meticulous production to which our craftsmen pay special attention. It has become an essential part of the Lighting Collection.

Another wall lamp, a lamp and a floor lamp are associated with this wall lamp

### **OVERALL SIZES**

H33cm L40cm |→17cm

#### **BASE**

16 x 14 x 2,5cm

## **TECHNICAL DATA**

Two E27 fittings

Dimmable wall lamp

A fixing plate for the wall box (plan in PDF)

#### **AVAILABLE METAL FINISHES AND CODES**



29 - Brushed bronze - 1552 029



32 - Brushed chrome - 1552 032

**LAMPSHADE: SIZES & CODE** 

Ø40x15 - 40x15 - 20cm Code: 1552 + fabric code

We offer more than 150 materials and colors





















# LIGHTING COLLECTION