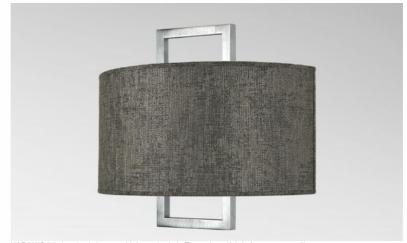

## KARANIS 2

KARANIS 2 in brushed chrome with lampshade in Trento lave (fabric from category 3)

A pure and timeless wall lamp. Its originality lies in its very surprising design. A meticulous production to which our craftsmen pay special attention. It has become an essential part of the Lighting Collection.

Another wall lamp, a lamp and a floor lamp are associated with this wall lamp