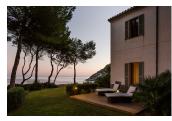

## JUNE

Design by Emiliana Design Studio.

Reference

4770.

Application

Outdoor lamps

Installation type

Surface

Description

Design by Emiliana Design Studio. Outdoor June path light can be installed with surface punch. It has a luminous sphere that houses LED light. June comes in matt dark brown

Diffuser

Polycarbonate diffuser