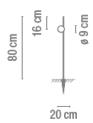

Materials

Sphere: opal blown glass Diffuser: Polycarbonate Vertical tube: Steel

Finish

4770-54 Matt dark-brown lacquer (Pantone Black U)

Sketch

**Electrical characteristics** 

1 x LED 1W 350mA

Total 1.0 W

1 Box / 0.20 x 0.18 x 1.55 m. / Vol. 0.0545  $m^3\,/$ Gross weight 3.8 kg. / Net weight 1.8 kg.

Installation and assembly

Please, see the installation manual

**Light distribution** 