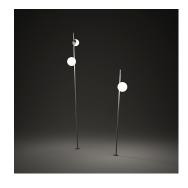

## JUNE

Design by Emiliana Design Studio.

Reference

4770.

Application

Outdoor lamps

Installation type

Surface

Description

Design by Emiliana Design Studio. Outdoor June path light can be installed with surface punch. It has a luminous sphere that houses LED light. June comes in matt dark brown

Diffuser

Polycarbonate diffuser