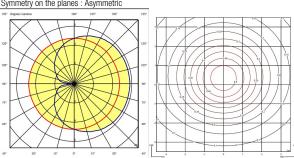

1 Box / 0.20 x 0.18 x 1.55 m. / Vol. 0.0545  $m^3\,/$ Gross weight 3.8 kg. / Net weight 1.8 kg.

Installation and assembly

Please, see the installation manual

**Light distribution** 

## **Ground lighting**

Reduced-height outdoor lamp to shade light on the ground.

Photometric data

Efficiency: 24.30 lm/W Coordinate system : CG

Total flux : 55.42 lm Maximum value : 5.80 cd

Light position : C=90.00 G=87.50 Symmetry on the planes: Asymmetric

Isolux: (floor)

Light position :

X=0.00m Y=0.00m Z=3.00m

Certificates