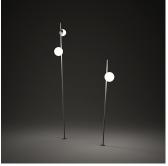

## JUNE

Design by Emiliana Design Studio.

Reference

4780.

Application

Outdoor lamps

Description

 $\label{thm:control_problem} \mbox{Design by Emiliana Design Studio. The June outdoor path light can be installed recessed. It}$ has a luminous sphere that houses LED light. June comes in matt dark brown lacquer.