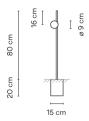

Diffuser

Polycarbonate diffuser

Materials

Sphere: opal blown glass Diffuser: Polycarbonate Vertical tube: Steel

Finish

4780-54 Matt dark-brown lacquer (Pantone Black U)

Sketch

**Electrical characteristics** 

**Physical characteristics** 

1 Box / 0.26 x 0.24 x 1.50 m. / Vol. 0.0936 m<sup>3</sup> / Gross weight 4.5 kg. / Net weight 2.2 kg.

Installation and assembly

Please, see the installation manual

**Light distribution** 