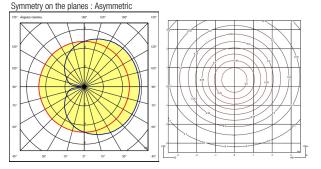

## **Ground lighting**

Reduced-height outdoor lamp to shade light on the ground.

Photometric data

Efficiency: 24.30 lm/W Coordinate system : CG Total flux : 55.42 lm

Maximum value : 5.80 cd Light position : C=90.00 G=87.50

Isolux: (floor) Light position :

X=0.00m Y=0.00m Z=3.00m

Certificates