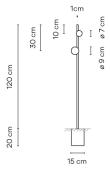

Diffuser

Polycarbonate diffuser

Materials

Sphere: opal blown glass Diffuser: Polycarbonate Vertical tube: Steel

Finish

4785-54 Matt dark-brown lacquer (Pantone Black U)

Sketch

**Electrical characteristics** 

**Physical characteristics** 

1 Box / 0.26 x 0.24 x 1.50 m. / Vol. 0.0936 m<sup>3</sup> / Gross weight 5.0 kg. / Net weight 2.3 kg.

Installation and assembly

Please, see the installation manual

**Light distribution** 