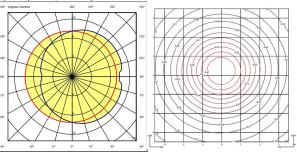

## **Ground lighting**

Reduced-height outdoor lamp to shade light on the ground.

Photometric data

Efficiency: 25.50 lm/W Coordinate system : CG Total flux : 116.30 lm

Isolux: (floor) Light position :

X=0.00m Y=0.00m Z=3.00m

Maximum value : 10.82 cd Light position : C=75.00 G=94.00 Symmetry on the planes : Asymmetric

Certificates