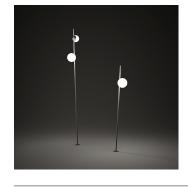

## JUNE

Design by Emiliana Design Studio.

Reference

4785.

Application

Outdoor lamps

Description

Design by Emiliana Design Studio. The June outdoor path light can be installed recessed. It has two luminous spheres that houses LED light. June comes in matt dark brown lacquer.

Diffuser

Polycarbonate diffuser

Materials

Sphere: opal blown glass Diffuser: Polycarbonate Vertical tube: Steel

Finish

4785-54 Matt dark-brown lacquer (Pantone Black U)

Sketch

**Electrical characteristics** 