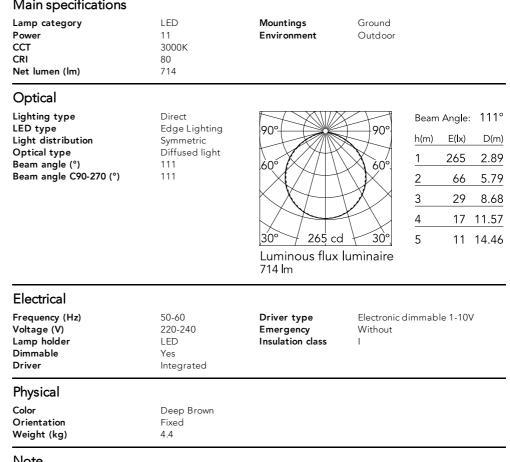

Deep Brown

Lighting unit with diffuse light for exterior ground installation. Integrated opalescent diffuser and external protection in transparent borosilicate glass.

The structure is made of die-cast and extruded aluminium treated with a chemical conversion process for effective resistance to atmospheric agents. The body is powder coated and comes in various finishes.

Integrated LED light source with Edge Lighting optical technology to guarantee perfect uniform lighting. Integrated 220-240 V ON/OFF or dimmable electrical power. The unit comes with a watertight plug for connection to the electrical network. The device may be installed on any flooring with anchors. Box for installation on flooring laid over concrete sold separately.

110-V version upon request.

## Main specifications



### Note

We recommend using a connection system with a degree of protection greater than or equal to the degree of protection of the luminaire

During the installation and the maintenance of the fixtures it is important to be careful and avoid damages on the paint coating.

Damages on the coating exposed to outdoor conditions or water, could cause corrosion.

Chemical substances affect the anticorrosion covering protection.

For LED fixtures, there is evidence that most of the damages are connected to electrical effects related to the insulations, which cause destructive electrical discharges

These effects are frequently caused by:

• over voltage coming from the mains' network where fixture is connected.

• electrostatic discharge (ESD) coming from the environment.

The use of a prote