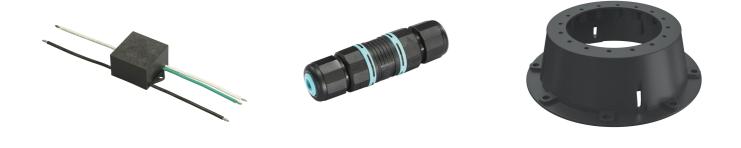

# In Vitro Bollard 3 Dimmable 1-10V

S.P.D. (SURGE PROTECTION DEVICE) F990E00A000 2 way terminal block 4 poles IP68 H20 stop. (ø5,5÷12mm cable) F990C00A000 Box for ground installation F018Z000000