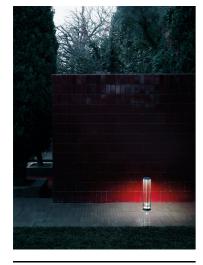

# In Vitro Bollard 3 Dimmable 1-10V

F018A33B018 - Deep Brown

Lighting unit with diffuse light for exterior ground installation. Integrated opalescent diffuser and external protection in transparent borosilicate glass.