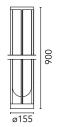

# In Vitro Bollard 3 Dimmable 1-10V

F018A33B018 - Deep Brown

Lighting unit with diffuse light for exterior ground installation. Integrated opalescent diffuser and external protection in transparent borosilicate glass.

Integrated LED light source with Edge Lighting optical technology to guarantee perfect uniform lighting. Integrated 220-240 V ON/OFF or dimmable electrical power. The unit comes with a watertight plug for connection to the electrical network. The device may be installed on any flooring with anchors. Box for installation on flooring laid over concrete sold separately.