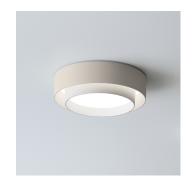

## Description

Designed by Ramos and Bassols for Vibia the Centric collection of wall and ceiling lights is defined by its radial pattern concentric metal rings that reflect the light from a LED source located both at the centre and around the periphery of the fitting. Centric is available in two colour options, matt lacquered cream or matt lacquered white.

Diffuser

Methacrylate diffuser

Materials

Body: ABS

Diffuser: Methacrylate

**Finish** 

5710-58 Cream (NCS S 2005-Y20R, NCS S 0502-Y)

5710-93 Matt white (RAL 9010)