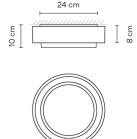

Sketch

**Electrical characteristics** 

2 x LED STRIP 4W 700mA

Total 8.0 W

**Light source:** 2700K CRI >80 3372 Im 145 Im/W

Driver included: CC - Constant Current 700 mA 220-240V 50/60Hz

Electronic dimming 1-10V Push