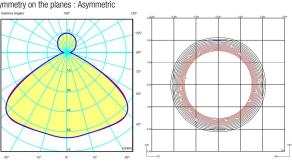

## Light distribution

### Indirect lighting

Lamp that emits an upward or backward beam that is reflected by the ceiling or wall.

Photometric data Efficiency : 26.31% Coordinate system : CG Total flux : 1840.50 Maximum value : 66.01 Light position : C=45.00 G=40.00 Symmetry on the planes : Asymmetric