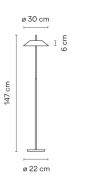

#### 5510.

Application Floor Lamps

Installation type Surface

#### **Physical characteristics**

1 Box / 1.50 x 0.32 x 0.34 m. / Vol. 0.1632 m³ / Gross weight 11.6 kg. / Net weight 10.4 kg.

Installation and assembly Please, see the installation manual