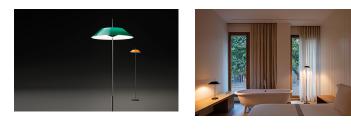

## MAYFAIR

Design by Diego Fortunato.

#### Description

The Mayfair lamps are a Diego Fortunato design proposal. The entire Mayfair collection incorporates LED lighting and comes in various finishes: green and orange.

#### Finish

5510-07 Matt graphite lacque and green (RAL 7016, RAL 6026)

5510-08 Matt graphite lacque and orange (RAL 7016, RAL 2009)

Sketch

Electrical characteristics 1 x LED STRIP 24V 2,4W

AND 1 x LED STRIP 24V 12,6W