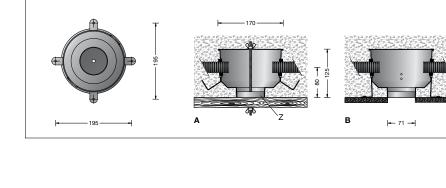

## Application

Installation housing for mounting recessed ceiling luminaires in concrete ceilings.

**10407** Installation housing with a recess opening Ø 71 mm

## Product description

Installation housing is made of aluminium Recess opening 71 mm 4 fixing straps with 1 hole ø 5 mm each and 1 threaded rod with wing screw for fixing at the sheeting 2 opposite insertions for installation conduits of up to ø 30 mm Centre-plate with concentric fixing hole ø 5 mm to calibrate the luminaire Weight: 0.4 kg Date