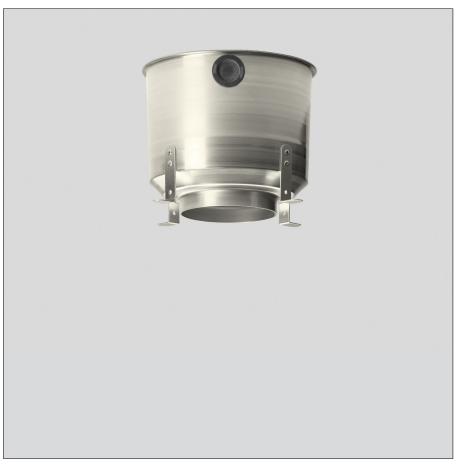

## **Application**

Installation housing for mounting recessed ceiling luminaires in concrete ceilings.

10 441 Installation housing with a recess opening ø 128 mm

## **Product description**

Installation housing is made of aluminium Recess opening 128 mm

- 4 fixing straps with
- 1 hole ø 5 mm each and
- 1 threaded rod with wing screw
- for fixing at the sheeting
- 2 opposite insertions

for installation conduits of up to ø 30 mm Centre-plate with concentric fixing hole ø 5 mm to calibrate the luminaire Weight: 0.65 kg