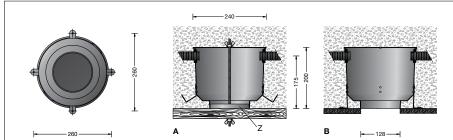

## **Application**

Installation housing for mounting recessed ceiling luminaires in concrete ceilings.

10 441 Installation housing with a recess opening ø 128 mm

## **Product description**

Installation housing is made of aluminium Recess opening 128 mm

- 4 fixing straps with
- 1 hole ø 5 mm each and
- 1 threaded rod with wing screw
- for fixing at the sheeting
- 2 opposite insertions

for installation conduits of up to ø 30 mm Centre-plate with concentric fixing hole ø 5 mm to calibrate the luminaire Weight: 0.65 kg