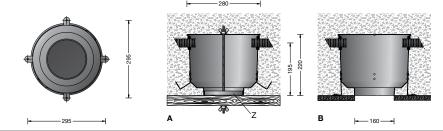

## Application

Installation housing for mounting recessed ceiling luminaires in concrete ceilings.

**10442** Installation housing with a recess opening ø 160 mm

## Product description

Installation housing is made of aluminium Recess opening 160 mm 4 fixing straps with 1 hole ø 5 mm each and 1 threaded rod with wing screw for fixing at the sheeting 2 opposite insertions for installation conduits of up to ø 30 mm Centre-plate with concentric fixing hole ø 5 mm to calibrate the luminaire Weight: 1.0 kg Date