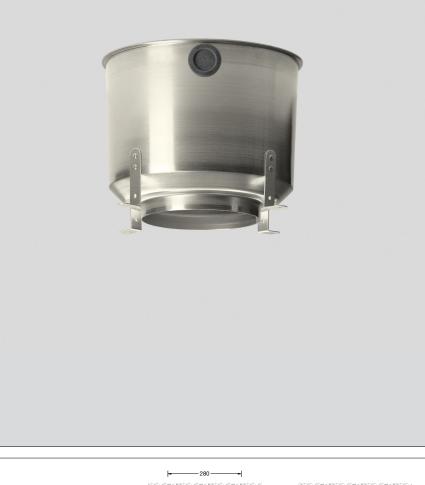

## Application

Installation housing for mounting recessed ceiling luminaires in concrete ceilings.

**10442** Installation housing with a recess opening ø 160 mm

## Product description

Installation housing is made of aluminium Recess opening 160 mm 4 fixing straps with 1 hole ø 5 mm each and 1 threaded rod with wing screw for fixing at the sheeting 2 opposite insertions for installation conduits of up to ø 30 mm Centre-plate with concentric fixing hole ø 5 mm to calibrate the luminaire Weight: 1.0 kg Date