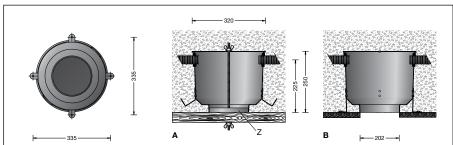

## **Application**

Installation housing for mounting recessed ceiling luminaires in concrete ceilings.

Installation housing with a recess opening ø 202 mm

## **Product description**

Installation housing is made of aluminium Recess opening 202 mm
4 fixing straps with

- 1 hole ø 5 mm each and
- 1 threaded rod with wing screw

for fixing at the sheeting

2 opposite insertions

for installation conduits of up to ø 30 mm Centre-plate with concentric fixing hole ø 5 mm to calibrate the luminaire Weight: 1.4 kg