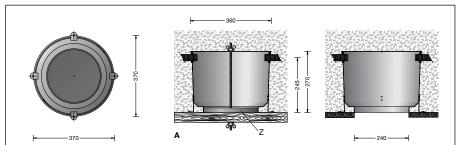

## Installation housing

10 444

Project · Reference number

Date

**Application**Installation housing for mounting recessed ceiling luminaires in concrete ceilings.

Installation housing with recessed opening ø 240 mm

Product description
Installation housing is made of aluminium
Recess opening 240 mm
4 fixing straps with
1 hole ø 5 mm each and
1 threaded rod with wing screw
for fixing at the sheeting
2 opposite insertions
for installation conduits of up to ø 30 mm
Centre-plate with concentric fixing hole
ø 5 mm to calibrate the luminaire
Weight: 1.6 kg