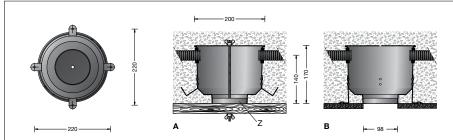

## **Application**

Installation housing for mounting recessed ceiling luminaires in concrete ceilings.

10 440 Installation housing with recessed opening ø 98 mm

## **Product description**

Installation housing is made of aluminium Recess opening 98 mm

- 4 fixing straps with
- 1 hole ø 5 mm each and
- 1 threaded rod with wing screw

for fixing at the sheeting

2 opposite insertions

for installation conduits of up to ø 30 mm Centre-plate with concentric fixing hole ø 5 mm to calibrate the luminaire Weight: 0.5 kg