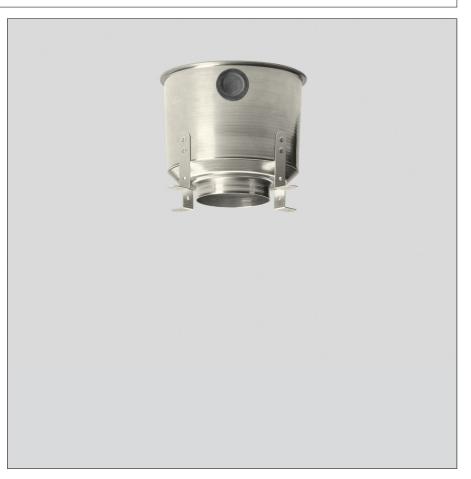

## **Product description**

Installation housing is made of aluminium Recess opening 98 mm

- 4 fixing straps with
- 1 hole ø 5 mm each and
- 1 threaded rod with wing screw

for fixing at the sheeting

2 opposite insertions

for installation conduits of up to ø 30 mm Centre-plate with concentric fixing hole ø 5 mm to calibrate the luminaire Weight: 0.5 kg