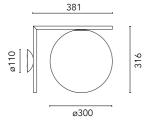

te translucent blown glass. The light comes with seals for IP-rated connection.

### Main specifications

Lamp category LED retrofit Mountings Ceiling and wall surface **Environment** Outdoor

#### Optical

Lighting type Light distribution Optical type

Direct Symmetric Diffused light



Luminous flux luminaire 1400 lm

| Beam Angle: |       | 0°   |
|-------------|-------|------|
| h(m)        | E(lx) | D(m) |
| 1           | 86    |      |
| 2           | 21    |      |
| 3           | 10    |      |
| 4           | 5     |      |
| 5           | 0     |      |

#### **Electrical**

Frequency (Hz) 50-60 Voltage (V) 220-240 Dimmable Yes Emergency Without Insulation class

#### **Physical**

Color Brass Orientation Fixed Weight (kg) 3.8

#### Note

Bulb not included. LED: max 15W - E27





## Certification / Marking



# IC Ceiling Wall 2 Outdoor Brass Finish





LED 15W E27 2000lm 2700K DIMMER RF28665

LED 15W E27 2000lm 2700K [e] cod. RF28665 Dimmable RF28666