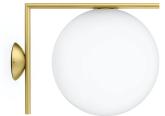

# IC Ceiling Wall 2 Outdoor Brass Finish

F012J00C059 - Brass

Wall- or ceiling-mounted light fitting with diffuse light for exterior use available in two sizes. Frame in brushed stainless steel, brushed brass finish or painted opaque black or burgundy. The structure of the fitting is treated with a chemical conversion process for effective resistance to atmospheric agents. Special attention is recommended during installation and maintenance to prevent damage to the powder coating. Opalescent diffuser in shiny white translucent blown glass. The light comes with seals for IP-rated connection.

#### **Physical**

Color Brass Orientation Fixed Weight (kg) 3.8