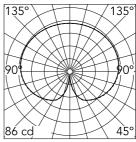

#### Optical

Lighting type Light distribution Optical type

Direct Symmetric Diffused light

Luminous flux luminaire 1400 lm

| Beam Angle: |       | 0°   |
|-------------|-------|------|
| h(m)        | E(lx) | D(m) |
| 1           | 86    |      |
| 2           | 21    |      |
| 3           | 10    |      |
| 4           | 5     |      |
| 5           | 0     |      |